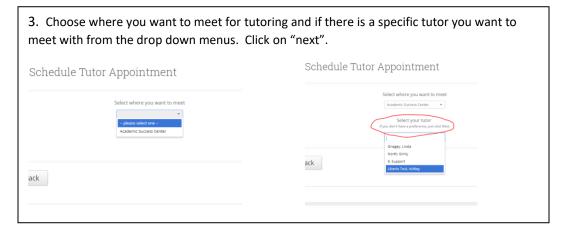

4. Choose the day and time that works best for you by clicking on the appropriate appointment in the calendar. OR click on walk-in times if you want to see when tutors are available for walk-in appointments. Click on "next".