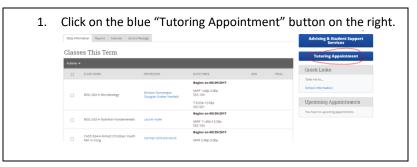

## **Making a Tutoring Appointment**

Log into SSC Campus by clicking on "ASC tutoring" in the menu on MyEMU.

 Choose what kind of tutoring you would like from the list and then specifically what you want tutoring in (specific class or service) from the drop down list. Then click the "next" button.
 Schedule Tutor Appointment