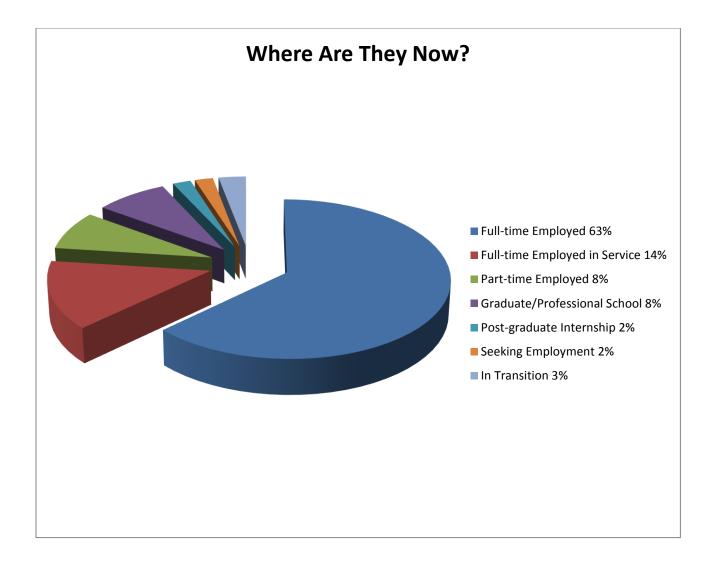

## Where are they now?

| Full-time Employed<br>Full-time Employed in Service<br><b>(Total Full-time Employed</b> | 63%<br>14%<br><b>77%)</b> |
|-----------------------------------------------------------------------------------------|---------------------------|
| Part-time Employed                                                                      | 8%                        |
| Post-graduate Internship                                                                | 2%                        |
| Graduate/Professional School                                                            | 8%                        |
| In Transition*                                                                          | 3%                        |
| Seeking Employment                                                                      | 2%                        |

\*In Transition includes: Traveling Not Seeking Employment Applying to Graduate School

Pursuing Other Interests

\*Percentages based on 70% of class reporting