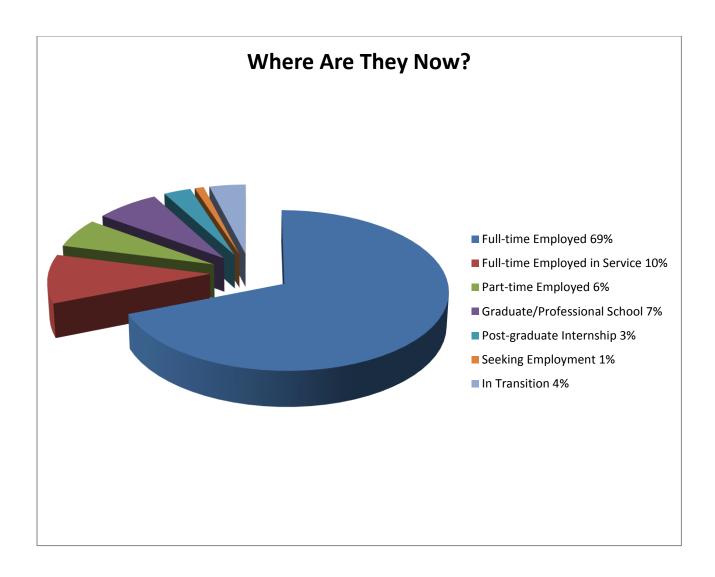

### Where are they now?

| Full-time Employed Full-time Employed in Service (Total Full-time Employed | 69%<br>10%<br><b>79%)</b> |
|----------------------------------------------------------------------------|---------------------------|
| Part-time Employed                                                         | 6%                        |
| Post-graduate Internship                                                   | 3%                        |
| Graduate/Professional School                                               | 7%                        |
| In Transition*                                                             | 4%                        |
| Seeking Employment                                                         | 1%                        |

\*In Transition includes: Traveling

Freelance Employment
Not Seeking Employment
Applying to Graduate School

Volunteering

<sup>\*</sup>Percentages based on 65% of class reporting