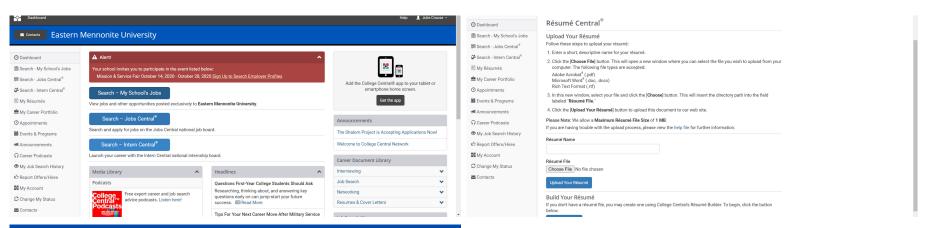

## **Explore the site**

Once logged in, you can view job and internship postings that are exclusively for EMU students or ones that exist in the national database.

#### **Build a resume**

The site has a section that allows you to build your resume. Once you build your resume, or if you already have one completed, you can upload it to the site for employers to see.