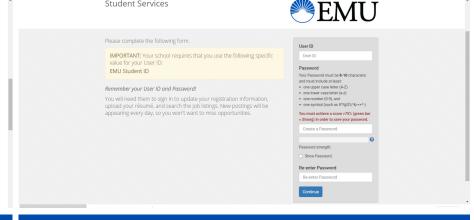

#### Create an account

Identify yourself as a student. You will then be prompted to a log in screen where you can choose to "create account." Use your EMU student ID as your User ID and then complete the registration information.