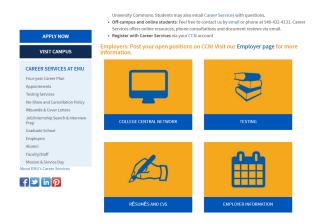

### Where to find the website

Visit emu.edu/careers and scroll to the middle of the page. Here you will find a box labeled "College Central Network" that will take you to the site.